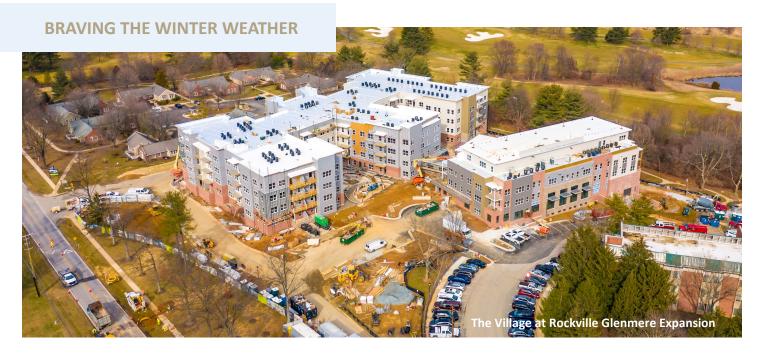

## ARCH NEWS

Construction activity cruises ahead at several ARCH projects across the nation. Out East, The Village at Rockville Glenmere addition is making great progress towards an end of 2020 completion. In the Midwest, Friendship Village of Schaumburg has embarked on a parking, roofing and interior renovation project, posed to give the campus a nice summer refresh. Out West, The Eben Ezer Lutheran Care Center expansion in Colorado kicked off the final phase of a multistep repositioning.